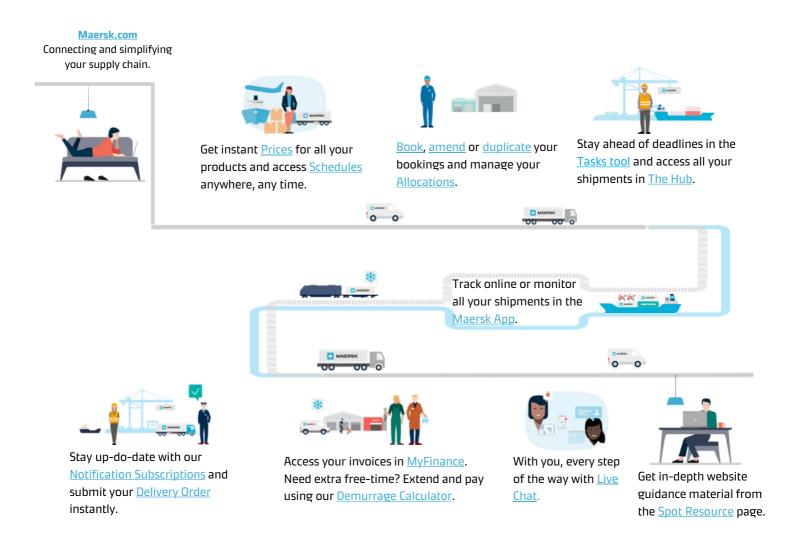

## Maersk.com solutions offer you a lot more

#### Find schedules

Search for schedules that best fit your logistics needs.

#### Get a price

Quickly look up a price for Maersk Spot, oversize cargo, and inlands.

#### Create a booking

Book new shipments, amend or duplicate previous bookings.

#### Arrange documentation

Submit and amend all your documentation in one place.

#### Track your cargo

View live updates of all your shipments.

#### View and pay invoices through MyFinance

All your invoices organized in one place. Make instant online payments and submit a dispute if needed.