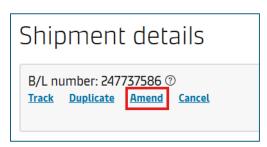

2. After selecting the booking in which you want to make changes, please click the "**Amend**" button.

3. Please correct the cargo ready date, then proceed to the "**Select sailing**" tab by clicking the "**Continue**" button at the bottom of the page.