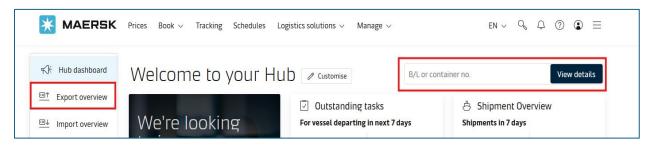

## How to change departure (ETD) and equipment pickup depot?

1. In the window on the right-hand side, please enter the booking or container number and click "**View details**," or find the booking in the "**Export overview**" tab on the left.