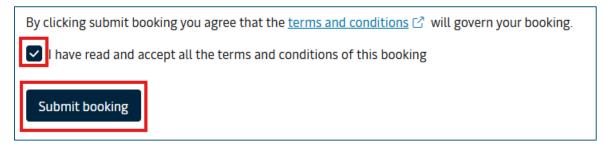

## How to change departure (ETD) and equipment pickup depot?

7. If all the information in the "**Review booking**" tab is correct, please confirm the terms and conditions, then click "**Submit booking**".