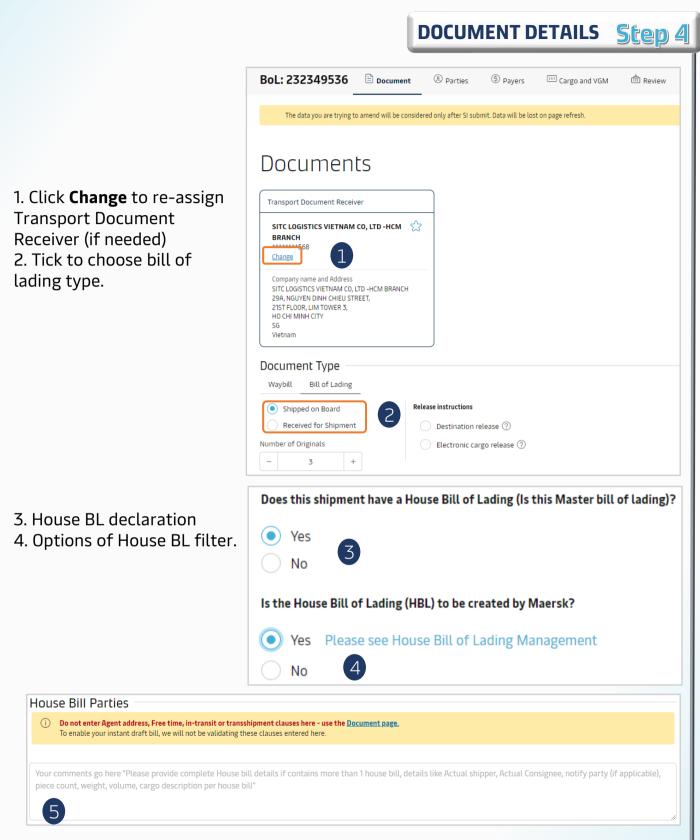

### WEBSITE INSTRUCTION

5. If filed by Maersk, Input the information of parties

### WEBSITE INSTRUCTION

|                                                |                                                                                 | DOCUMEN                | T DETAILS           | Step             |
|------------------------------------------------|---------------------------------------------------------------------------------|------------------------|---------------------|------------------|
|                                                |                                                                                 |                        |                     |                  |
| <ul> <li>Vessel and Location Aliase</li> </ul> | es on B/L                                                                       |                        |                     |                  |
| essel                                          |                                                                                 |                        |                     |                  |
| NORTHERN JAGUAR(PT) / 313W (First Loa          | d Port)                                                                         |                        |                     |                  |
| ocation Aliases                                |                                                                                 |                        |                     |                  |
| Place of Receipt                               | Load Port                                                                       | Port of Discharge      | Place of Delivery   |                  |
| Ho Chi Minh City $\checkmark$                  | Vung Tau 🗸 🗸                                                                    | Newark                 | ✓ Bridgewater       | $\sim$           |
| Appointment 31 Mar 2023 14:00                  | Vung Tau, Vietnam<br>VIETSOVPETRO PORT, VUNG TAU<br>VIETSOVPETRO PETROLEUM PORT | Arriving 30 Apr 2023 0 | 7:00 Appointment 04 | 4 May 2023 09:00 |
|                                                | Vung Tau Port, Vietnam<br>VUNG TAU SEA PORT                                     |                        |                     |                  |
| Documentation Requests                         |                                                                                 | 6                      |                     |                  |

6. Change the format of showing port names on BL (POL, POD, ...).

| Number of free days:                                                                                                             |                                                                                                                                                                                                                                                                                                                                                                                                                         |
|----------------------------------------------------------------------------------------------------------------------------------|-------------------------------------------------------------------------------------------------------------------------------------------------------------------------------------------------------------------------------------------------------------------------------------------------------------------------------------------------------------------------------------------------------------------------|
|                                                                                                                                  |                                                                                                                                                                                                                                                                                                                                                                                                                         |
|                                                                                                                                  |                                                                                                                                                                                                                                                                                                                                                                                                                         |
| Applicable free time days Combined (detention and demurrage) at (port of discharge / place of delivery)                          | l l                                                                                                                                                                                                                                                                                                                                                                                                                     |
| Applicable free time in days detention in days demurrage at (port of discharge / place of delivery)                              |                                                                                                                                                                                                                                                                                                                                                                                                                         |
| Applicable free time $\ n \$ days detention at (port of discharge / place of delivery)                                           | [                                                                                                                                                                                                                                                                                                                                                                                                                       |
| Applicable free time in days demurrage at (port of discharge / place of delivery)                                                | [                                                                                                                                                                                                                                                                                                                                                                                                                       |
|                                                                                                                                  |                                                                                                                                                                                                                                                                                                                                                                                                                         |
| agent details at destination to be printed on BL                                                                                 |                                                                                                                                                                                                                                                                                                                                                                                                                         |
| Details will be available in verified copy                                                                                       |                                                                                                                                                                                                                                                                                                                                                                                                                         |
|                                                                                                                                  |                                                                                                                                                                                                                                                                                                                                                                                                                         |
| below will be included on the BL                                                                                                 |                                                                                                                                                                                                                                                                                                                                                                                                                         |
| Please enter the utimate destination below, and this clause will then be added<br>In transit to Uttimate destination 0 / 0 / 200 |                                                                                                                                                                                                                                                                                                                                                                                                                         |
|                                                                                                                                  | Applicable free time in days detention at (port of discharge / place of delivery)         Applicable free time in days demurrage at (port of discharge / place of delivery)         agent details at destination to be printed on BL         Details will be available in verified copy         below will be included on the BL         Please enter the witimate destination below and this clause will then be added |

7. Click "Yes" to show additional clause on BL by template.