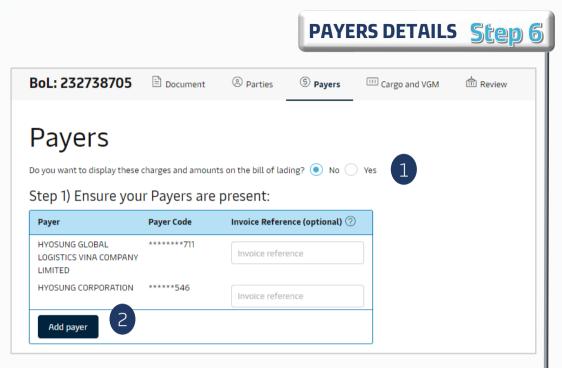

### WEBSITE INSTRUCTION

- 1. Choose (not) to display charge amount on BL
- 2. Add additional payer

| Charge Types                       | Payment Terms ⑦       | Payer Payer Code Invoice Refere                                                       |
|------------------------------------|-----------------------|---------------------------------------------------------------------------------------|
| - All Charges selected: 1          | 🔵 Prepaid 🛛 🔵 Collect | Assign payer V                                                                        |
| ORIGIN                             |                       | 只 CHANG SHIN VIETNAM CO LTD - *******836                                              |
| Export Service                     | Prepaid     Collect   | <ul> <li>A ATHLETE PERFORMANCE SOLUTIONS - *******540</li> <li>+ Add payer</li> </ul> |
| Inland Haulage Export              | Prepaid Collect       | CHANG SHIN VIETNAM CO LTD - *******836                                                |
| Documentation Fee - Origin         | Prepaid     Collect   | CHANG SHIN VIETNAM CO LTD - *******836                                                |
| Terminal Handling Service - Origin | Prepaid     Collect   | CHANG SHIN VIETNAM CO LTD - *******836                                                |
| FREIGHT                            |                       |                                                                                       |
| Low Sulphur Surcharge              | Prepaid   Collect     | ATHLETE PERFORMANCE SOLUTIONS -<br>*******540                                         |
| Bunker Adjustment Factor           | Prepaid   Collect     | ATHLETE PERFORMANCE SOLUTIONS -<br>*******540                                         |
| Basic Ocean Freight                | Prepaid   Collect     | ATHLETE PERFORMANCE SOLUTIONS -<br>*******540                                         |
| DESTINATION                        |                       |                                                                                       |
| Inland Haulage Import              | Prepaid Ocllect       | Assign payer                                                                          |

- 3. Tick box to choose charge group(s)
- 4. Choose payterm
- 5. Click to choose a payer from the dropdown list
- 6.Payer Amendment Fee: VND900,000 + VAT