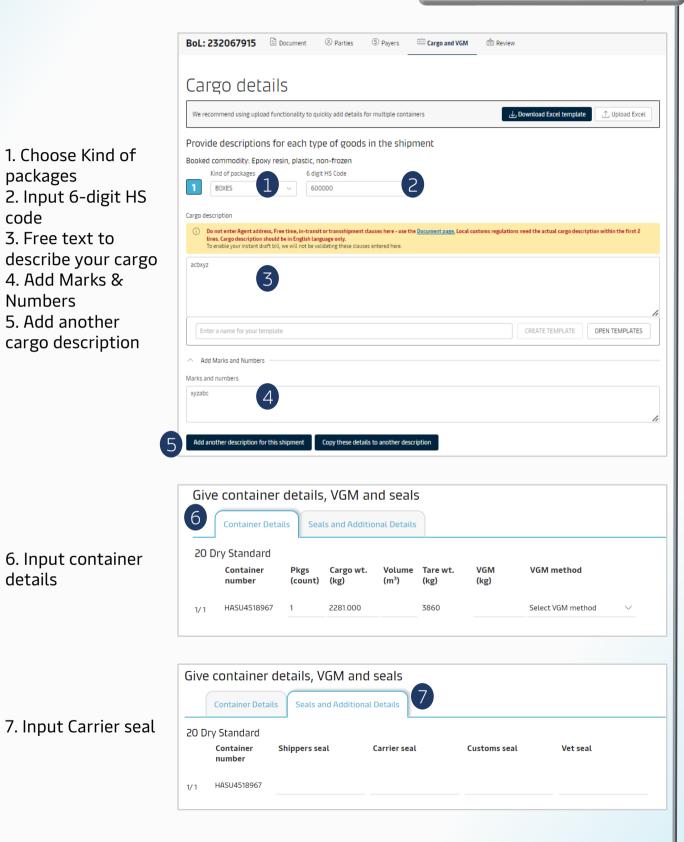

ment Factor           | Prepaid   Collect     | ATHLETE PERFORMANCE SOLUTIONS -<br>*******540                                         |
| Basic Ocean Freight                | Prepaid   Collect     | ATHLETE PERFORMANCE SOLUTIONS -<br>*******540                                         |
| DESTINATION                        |                       |                                                                                       |
| Inland Haulage Import              | Prepaid Ocllect       | Assign payer                                                                          |

- 3. Tick box to choose charge group(s)
- 4. Choose payterm
- 5. Click to choose a payer from the dropdown list
- 6.Payer Amendment Fee: VND900,000 + VAT



### WEBSITE INSTRUCTION

**CARGO DETAILS** 

Step 7





### WEBSITE INSTRUCTION

| BoL: 231933626                                                                                                                           | 🖹 Document 🛛 🗷 P.                                                              | arties <sup>⑤</sup> Payers      | Cargo and VGM                         | m Review          |                     |               |
|------------------------------------------------------------------------------------------------------------------------------------------|--------------------------------------------------------------------------------|---------------------------------|---------------------------------------|-------------------|---------------------|---------------|
| The data you are tryin