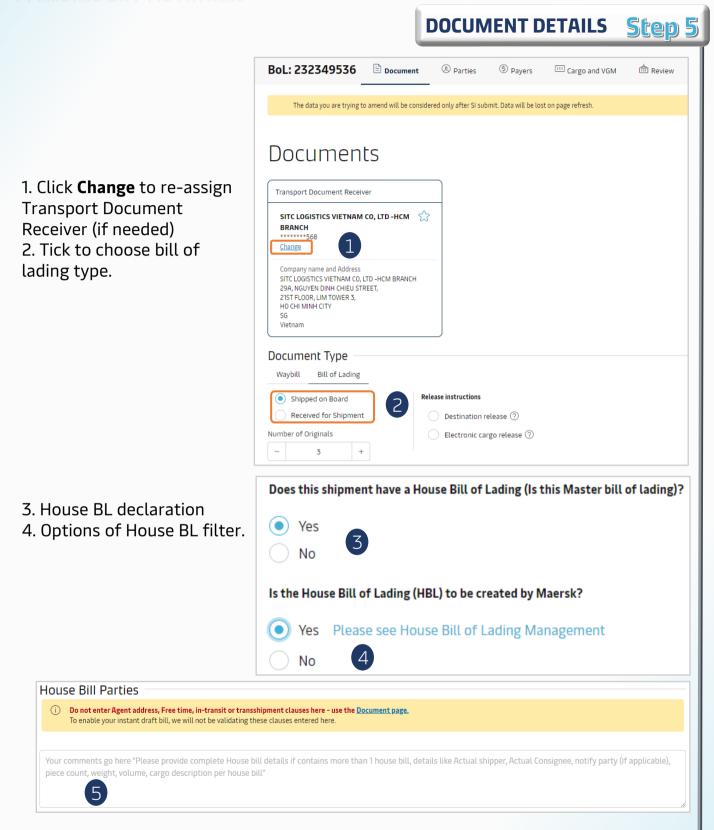

## WEBSITE INSTRUCTION

DOCUMENT DETAILS Step 5

| Port)                                                                           |                                                                                                            |                                                                                                                                                                                |
|---------------------------------------------------------------------------------|------------------------------------------------------------------------------------------------------------|--------------------------------------------------------------------------------------------------------------------------------------------------------------------------------|
|                                                                                 |                                                                                                            |                                                                                                                                                                                |
|                                                                                 |                                                                                                            |                                                                                                                                                                                |
| .oad Port                                                                       | Port of Discharge                                                                                          | Place of Delivery                                                                                                                                                              |
| Vung Tau 🗸                                                                      | Newark 🗸                                                                                                   | Bridgewater 🗸                                                                                                                                                                  |
| Vung Tau, Vietnam<br>VIETSOVPETRO PORT, VUNG TAU<br>VIETSOVPETRO PETROLEUM PORT | Arriving 30 Apr 2023 07:00                                                                                 | Appointment 04 May 2023 09:00                                                                                                                                                  |
| Vung Tau Port, Vietnam                                                          |                                                                                                            |                                                                                                                                                                                |
|                                                                                 | 6                                                                                                          |                                                                                                                                                                                |
|                                                                                 | Load Port<br>Vung Tau V<br>Vung Tau, Vietnam<br>VIETSOVPETRO PORT, VUNG TAU<br>VIETSOVPETRO PETROLEUM PORT | oad Port     Port of Discharge       Vung Tau     VersovPetra Port, VUNG TAU       VIETSOVPETRO PETROLEUM PORT     Arriving       Vung Tau Port, Vietnam     VUNG TAU SEA PORT |

6. Change the format of showing port names on BL (POL, POD, ...).

| No Yes                                                          | ays of detention/demurrage applicable to your shipment before charges are applicable.                  |  |
|-----------------------------------------------------------------|--------------------------------------------------------------------------------------------------------|--|
|                                                                 | Applicable free timedays Combined (detention and demurrage) at (port of discharge / place of delivery) |  |
|                                                                 | Applicable free time n days detention n days demurrage at (port of discharge / place of delivery)      |  |
|                                                                 | Applicable free time n days detention at (port of discharge / place of delivery)                       |  |
|                                                                 | Applicable free time n days demurrage at (port of discharge / place of delivery)                       |  |
| ent details on BL<br>Do you want Maersk a<br>No Yes<br>-transit | gent details at destination to be printed on BL<br>Details will be available in verified copy          |  |
|                                                                 | pelow will be included on the BL                                                                       |  |

7. Click "Yes" to show additional clause on BL by template.