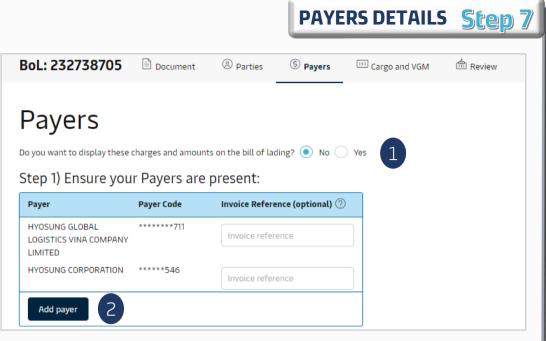

## WEBSITE INSTRUCTION

- 1. Choose (not) to display charge amount on BL
- 2. Add additional payer

| Charge Types                       | Payment Terms ⑦ 4     | Payer Payer Code Invoice Refe                           |
|------------------------------------|-----------------------|---------------------------------------------------------|
| - All Charges selected: 1          | 🔵 Prepaid 🛛 🔵 Collect | Assign payer V                                          |
| ORIGIN                             |                       | 一 CHANG SHIN VIETNAM CO LTD - *******836                |
| Export Service                     | Prepaid Collect       | ATHLETE PERFORMANCE SOLUTIONS - *******54     Add payer |
| Inland Haulage Export              | Prepaid Collect       | CHANG SHIN VIETNAM CO LTD - ******830                   |
| Documentation Fee - Origin         | Prepaid Collect       | CHANG SHIN VIETNAM CO LTD - *******830                  |
| Terminal Handling Service - Origin | Prepaid Collect       | CHANG SHIN VIETNAM CO LTD - ******830                   |
| FREIGHT                            |                       |                                                         |
| Low Sulphur Surcharge              | Prepaid Ocllect       | ATHLETE PERFORMANCE SOLUTIONS -<br>*******540           |
| Bunker Adjustment Factor           | Prepaid  Ocllect      | ATHLETE PERFORMANCE SOLUTIONS -<br>*******540           |
| Basic Ocean Freight                | Prepaid  Ocllect      | ATHLETE PERFORMANCE SOLUTIONS -<br>*******540           |
| DESTINATION                        |                       |                                                         |
| Inland Haulage Import              | Prepaid   Collect     | Assign payer                                            |

- 3. Tick box to choose charge group(s)
- 4. Choose payterm
- 5. Click to choose a payer from the dropdown list
- 6. Payer Amendment Fee: VND900,000 + VAT