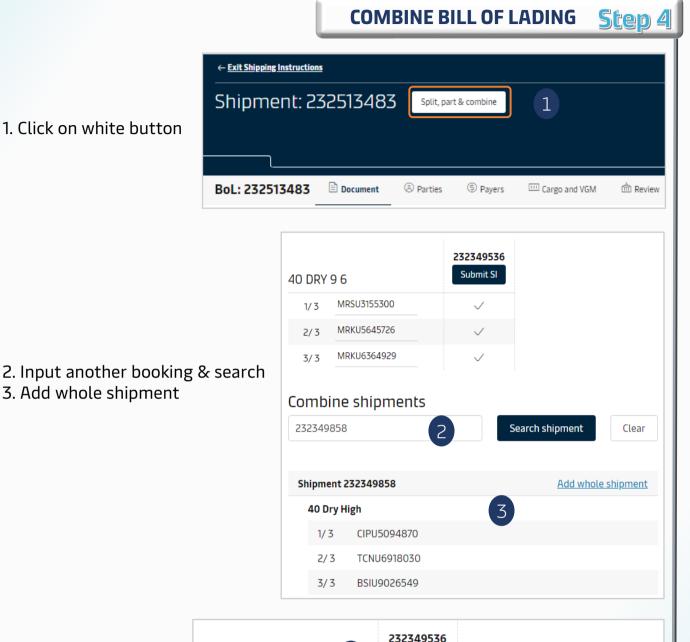

# SUBMIT SHIPPING INSTRUCTION COMBINE BILL OF LADING

## WEBSITE INSTRUCTION

| 40 DRY | 96 4        | 232349536<br>Submit SI | Original shipn | nent            |
|--------|-------------|------------------------|----------------|-----------------|
| 1/6    | MRSU3155300 | $\checkmark$           |                |                 |
| 2/6    | MRKU5645726 | $\checkmark$           |                |                 |
| 3/6    | MRKU6364929 | $\checkmark$           |                |                 |
| 4/6    | CIPU5094870 | $\checkmark$           | 232349858      | Remove shipment |
| 5/6    | TCNU6918030 | $\checkmark$           | 232349858      | Remove shipment |
| 6/6    | BSIU9026549 | $\checkmark$           | 232349858      | Remove shipment |

#### 4. Submit SI