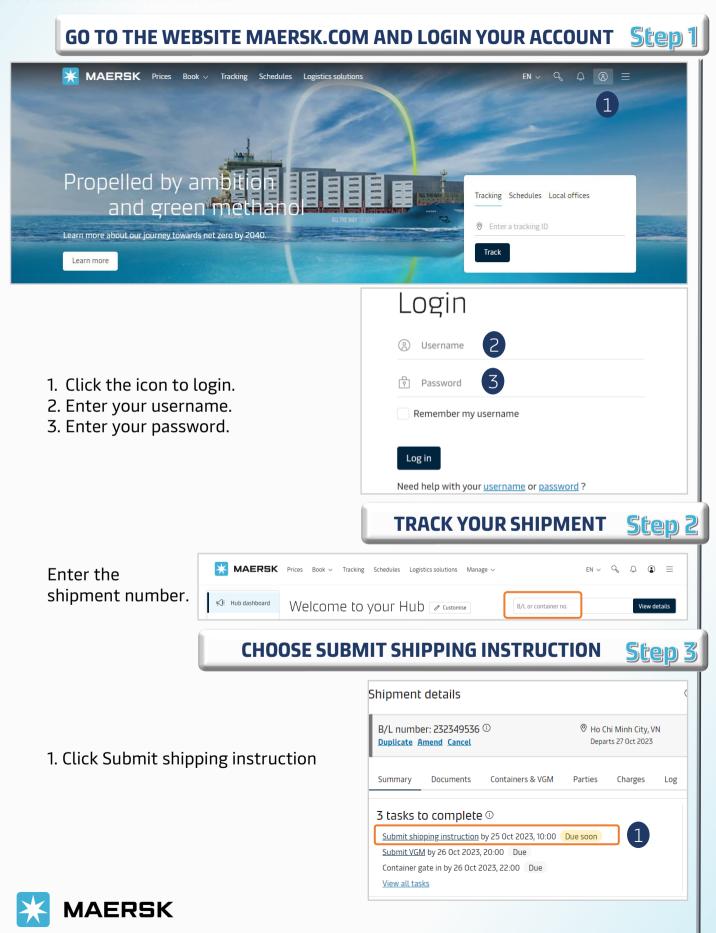

WEBSITE MAERSK.COM WELCOME TO OUR WEBSITE GUIDANCE

# SUBMIT SHIPPING INSTRUCTION COMBINE BILL OF LADING





## WEBSITE INSTRUCTION



## WEBSITE INSTRUCTION



| 40 DRY | 96 4        | 232349536<br>Submit SI | Original shipn | nent            |
|--------|-------------|------------------------|----------------|-----------------|
| 1/6    | MRSU3155300 | $\checkmark$           |                |                 |
| 2/6    | MRKU5645726 | $\checkmark$           |                |                 |
| 3/6    | MRKU6364929 | $\checkmark$           |                |                 |
| 4/6    | CIPU5094870 | $\checkmark$           | 232349858      | Remove shipment |
| 5/6    | TCNU6918030 | $\checkmark$           | 232349858      | Remove shipment |
| 6/6    | BSIU9026549 | $\checkmark$           | 232349858      | Remove shipment |

#### 4. Submit SI



# WEBSITE INSTRUCTION



5. If filed by Maersk, Input the information