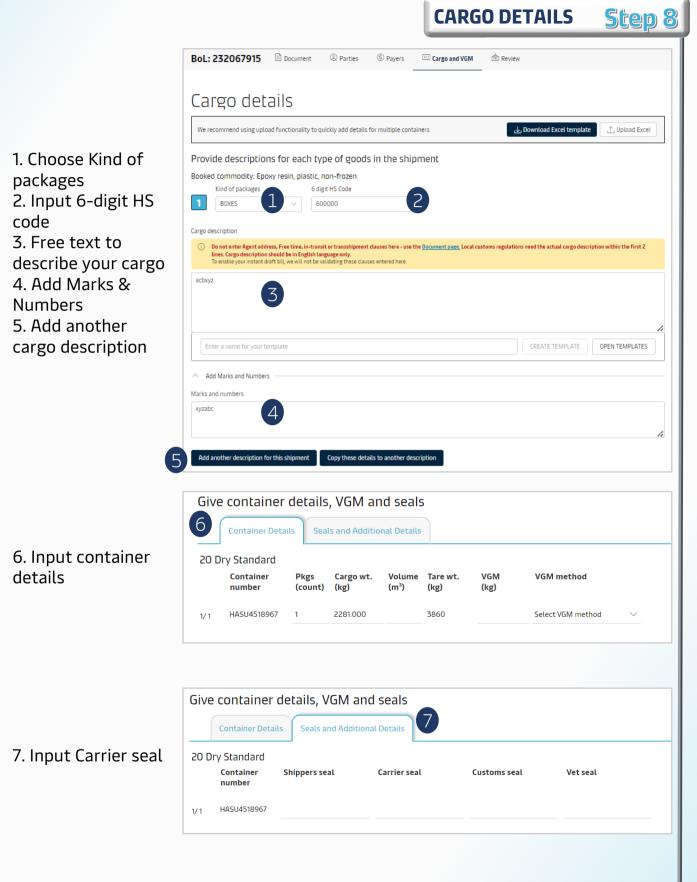

|
| Low Sulphur Surcharge              | Prepaid Ocllect       | ATHLETE PERFORMANCE SOLUTIONS -<br>*******540           |
| Bunker Adjustment Factor           | Prepaid  Ocllect      | ATHLETE PERFORMANCE SOLUTIONS -<br>*******540           |
| Basic Ocean Freight                | Prepaid  Ocllect      | ATHLETE PERFORMANCE SOLUTIONS -<br>*******540           |
| DESTINATION                        |                       |                                                         |
| Inland Haulage Import              | Prepaid   Collect     | Assign payer                                            |

- 3. Tick box to choose charge group(s)
- 4. Choose payterm
- 5. Click to choose a payer from the dropdown list
- 6. Payer Amendment Fee: VND900,000 + VAT



## WEBSITE INSTRUCTION





## WEBSITE INSTRUCTION

REVIEW AND SUBMIT Step 9

| The data you are trying to ame                                                                                                                                | end will be considered only after SI submit. Data will                                                                   | l be lost on page refresh.                             |                                    |
|---------------------------------------------------------------------------------------------------------------------------------------------------------------|--------------------------------------------------------------------------------------------------------------------------|--------------------------------------------------------|--------------------------